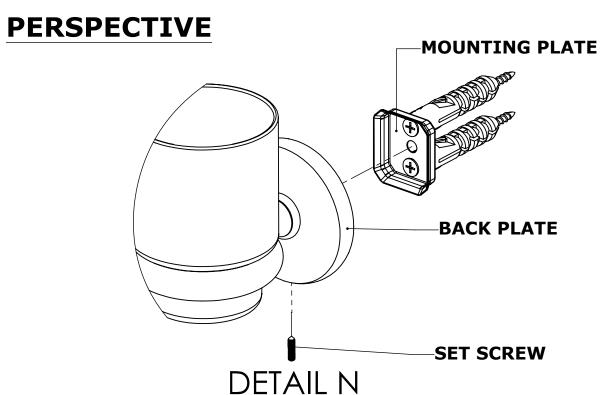

#### **PERSPECTIVE**

### **Step 2:** Attach Bracket to Mounting Plate.

Place bracket on mounting plate and secure by tightening set screw as shown below.