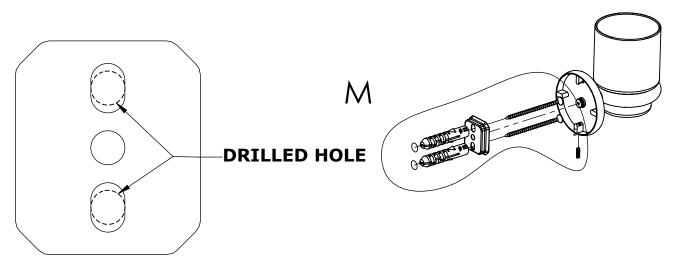

#### Step 1: Drill holes in Wall for screw anchors and attach Mounting Plate to Wall

Determine your desired location for installation and make a mark for the location of the mounting plate. Remove mounting plate from backplate by loosening set screw in backplate as pictured below. Place center hole of mounting plate over mark made above. Make 2 marks where mounting screws will be placed as shown below. Drill hole at each of the marks. (You may substitute other style mounting anchors or screws if desired). Place anchors into the holes made. Place mounting plate over holes and secure to mounting surface using screws as shown below.