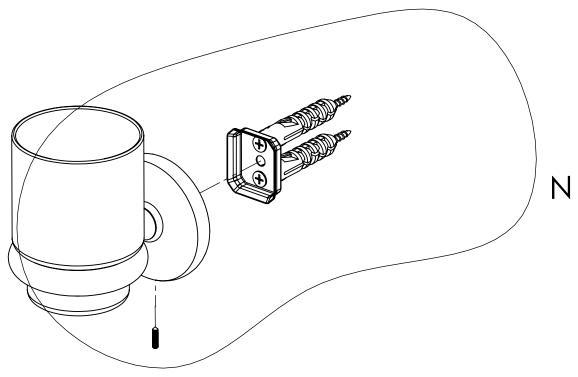

### **Step 2:** Attach Bracket to Mounting Plate.

Place bracket on mounting plate and secure by tightening set screw as shown below.