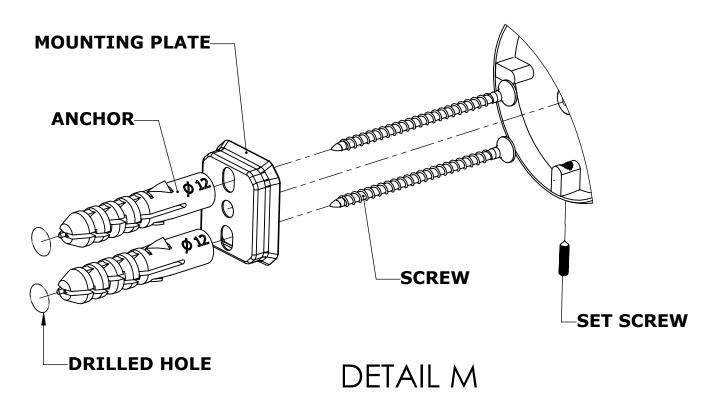

#### Step 1: Drill holes in Wall for screw anchors and attach Mounting Plate to Wall

Determine your desired location for installation and make a mark for the location of the mounting plate. Remove mounting plate from backplate by loosening set screw in backplate as pictured below. Place center hole of mounting plate over mark made above. Make 2 marks where mounting screws will be placed as shown below. Drill hole at each of the marks. (You may substitute other style mounting anchors or screws if desired). Place anchors into the holes made. Place mounting plate over holes and secure to mounting surface using screws as shown below.